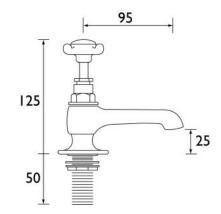

### **Product** Specification

Product Code: N ½ C CD / N ½ G CD

Finishes: Gold plated Product Type: Traditional

**Construction:**Bodies are of all brass construction

Valve Type: ½ Turn Ceramic Disc Valve
Supply: Suitable for all plumbing systems

Inlet Connections: ½" BSP

Water Pressure: Min 0.2 bar, Max 8.0 bar