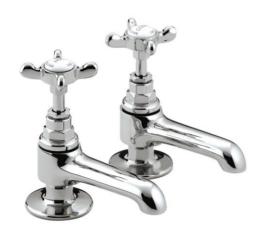

### 1901

**BASIN TAPS** 

### **Product** Specification

Product Code: N ½ C CD / N ½ G CD

Finishes: Gold plated Product Type: Traditional

**Construction:**Bodies are of all brass construction

Valve Type: ½ Turn Ceramic Disc Valve
Supply: Suitable for all plumbing systems