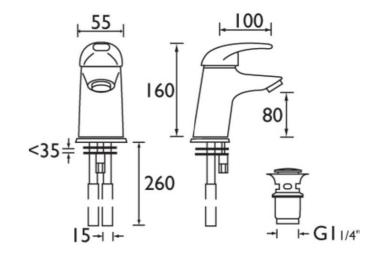

## **Product Specification**

Product Code: J BAS C
Finish: Chrome

Product Type: Contemporary

Construction: Body is of brass construction

and is designed to conform to BS EN 817

Valve Type: 40mm ceramic disc cartridge

Supply: Suitable for all plumbing systems

Inlet Connections: M10 x 300mm  $\frac{1}{2}$ " BSP female flexible connecting pipes.

Water Pressure: Min. 0.2 bar, Max. 8.0 bar