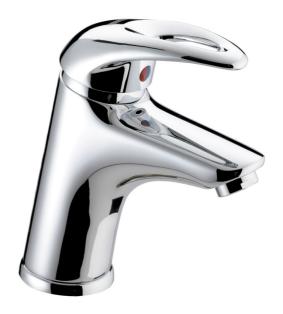

# JAVA JAVA BASIN MIXER WITH CLICKER WASTE

## **Product Specification**

Product Code: J BAS C
Finish: Chrome

Product Type: Contemporary

Construction: Body is of brass construction

and is designed to conform to BS EN 817

Valve Type: 40mm ceramic disc cartridge