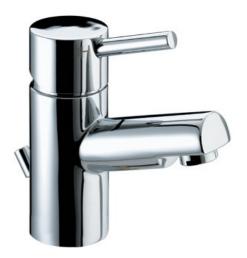

# **PRISM**PRISM BASIN MIXER WITH POP-UP WASTE

#### **Product** Specification

Product Code:PM BAS CFinish:Chrome platedProduct Type:Contemporary

Construction: Body is of brass construction

and is designed to conform to BS EN 817

Valve Type: 40mm ceramic disc cartridge
Supply: Suitable for all plumbing systems
Inlet Connections: M10 x 15mm screw-in copper tail pipes