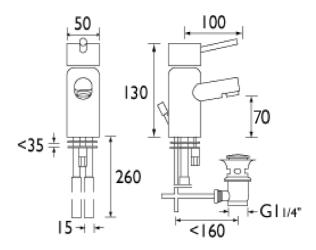

#### **Product** Specification

Product Code:PM BAS CFinish:Chrome platedProduct Type:Contemporary

Construction: Body is of brass construction

and is designed to conform to BS EN 817

Valve Type: 40mm ceramic disc cartridge
Supply: Suitable for all plumbing systems
Inlet Connections: M10 x 15mm screw-in copper tail pipes