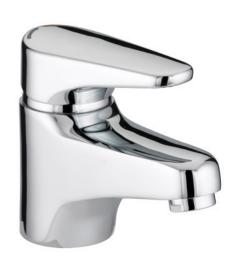

## JUTE BASIN MIXER (WITHOUT WASTE)

#### **Product**Specification

Product Code: JU BASNW C

Finish: Chrome

Product Type: Contemporary

**Construction:** Body is of brass construction

and is designed to conform to BS EN 817

Cartridge Type: Ceramic disc cartridge