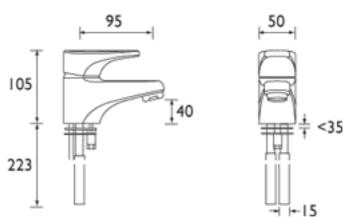

## JUTE BASIN MIXER (WITHOUT WASTE)

#### **Product**Specification

Product Code: JU BASNW C

Finish: Chrome

Product Type: Contemporary

**Construction:** Body is of brass construction

and is designed to conform to BS EN 817

Cartridge Type: Ceramic disc cartridge

Supply: Suitable for all plumbing systems

**Inlet Connections:** M10 x 15 flexible connecting pipes

Water Pressure: Min. 0.2 bar, Max. 8.0 bar