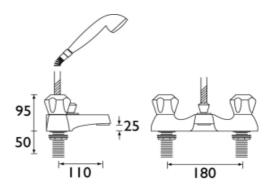

### **Product** Specification

Product Code: VAC LBSM C MT, VAC LBSM C NH

Finishes: Chrome Product Type: Contemporary

**Construction:** Tap bodies are of all brass construction

Valve Type: ½" Standard valve

Supply: Suitable for all plumbing systems,

preferably balanced

Inlet Connections: 3/4" BSP

Water Pressure: Min 0.2 bar Max. 7.0 bar