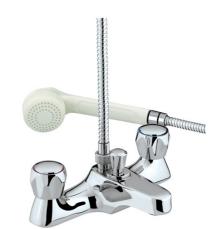

#### CLUB LUXURY BATH SHOWER MIXER

#### **Additional** Information

- •Supplied with metal heads
- •Supplied with 1.5m hose, handset and wall bracket
- Supplied with metal backnuts
- •Chrome plated to BS EN 248
- •VAC LBSM C NH (supplied with no heads)