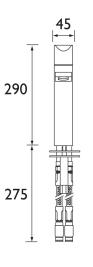

### **Product**Specification

Product Code: NR TBAS C
Finish: Chrome

**Product Type:** Contemporary

**Construction:** Body is of brass construction

and is designed to conform to BS EN 817

Cartridge Type: Ceramic disc cartridge

**Supply:** Suitable for all plumbing systems, ideally balanced

**Inlet Connections:** Screw-in flexible connection tail pipes

Water Pressure: Min. 0.2 bar, Max. 8.0 bar