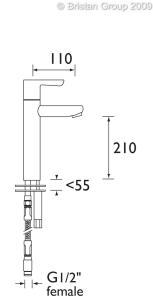

### **Product**Specification

Product Code: NR TBAS C
Finish: Chrome

**Product Type:** Contemporary

**Construction:** Body is of brass construction

and is designed to conform to BS EN 817

Cartridge Type: Ceramic disc cartridge

**Supply:** Suitable for all plumbing systems, ideally balanced

**Inlet Connections:** Screw-in flexible connection tail pipes

Water Pressure: Min. 0.2 bar, Max. 8.0 bar