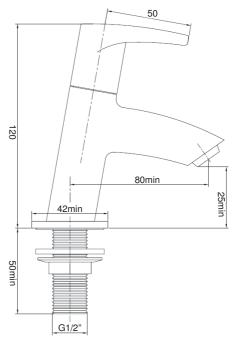

## **Product** Specification

**Product Code:** OR ½ C **Finish:** Chrome

**Product Type:** Contemporary

**Construction:** Body is of brass construction and designed

to conform to BS EN200

**Valve Type:** ½" Ceramic disc valve ¼ turn **Supply:** Suitable for all plumbing systems

Inlet Connections:½" BSP threaded tailOutlet Connection:M24 x 1 flow straightenerWater Pressure:Min 0.2bar Max 10.0bar