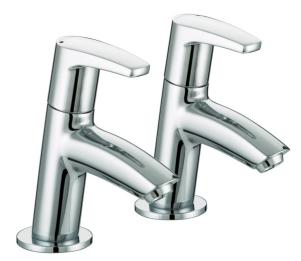

#### **BASIN TAPS CHROME**

## **Product** Specification

**Product Code:** OR ½ C **Finish:** Chrome

**Product Type:** Contemporary

**Construction:** Body is of brass construction and designed

to conform to BS EN200

**Valve Type:** ½" Ceramic disc valve ¼ turn **Supply:** Suitable for all plumbing systems