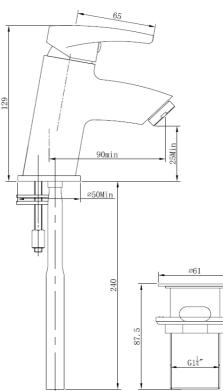

#### **Product** Specification

Product Code: Finish: Product Type: Construction:

Valve Type: Supply: Inlet Connections: Outlet Connection: Water Pressure: OR BAS C Chrome Contemporary Body is of brass construction and designed to conform to BS EN 200 35mm Cartridge with distributor suitable for all plumbing systems 2 x M10 15mm copper tails M24 Flow straightener Min 0.2bar Max 10.0bar

### Additional Information

- Supplied with clicker type waste
- Metal handle.
- Chrome plated to BS EN 248.

Technical Advice:For further information please call 0844 7016273 or email customercare@bristan.comGuarantee:5 years covering manufacturing faults.