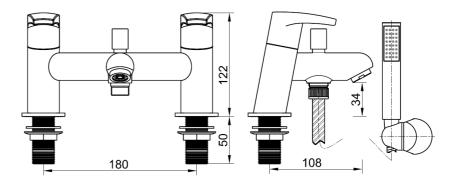

## **Product** Specification

Product Code: OR BSM C
Finish: Chrome

**Product Type:** Contemporary

Construction:

Valve Type:

Supply:

Body is of brass construction

3/4" Ceramic disc valve 1/4 turn

Suitable for all plumbing systems

Inlet Connections:2 x ¾" BSP threaded tailsOutlet Connection:M24 Flow straightenerWater Pressure:Min 0.2bar Max 7.0bar

**BRISTAN** 

## **Additional** Information

- Metal back nuts and handles.
- Chrome plated to BS EN 248.
- Supplied with 1750mm shower hose, rub clean handset and wall bracket.

**Technical Advice:** For further information please call 0844 7016273 or email customercare@bristan.com