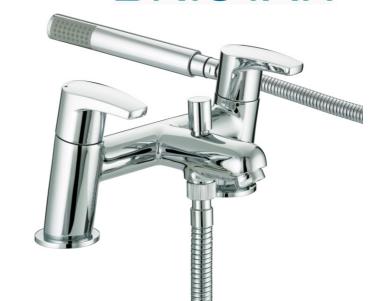

### **ORTA**

#### BATH SHOWER MIXER CHROME

## **Product** Specification

Product Code: OR BSM C
Finish: Chrome

**Product Type:** Contemporary

Construction:

Valve Type:

Supply:

Body is of brass construction

3/4" Ceramic disc valve 1/4 turn

## **Additional** Information

- Metal back nuts and handles.
- Chrome plated to BS EN 248.
- Supplied with 1750mm shower hose, rub clean handset and wall bracket.

**Technical Advice:** For further information please call 0844 7016273 or email customercare@bristan.com